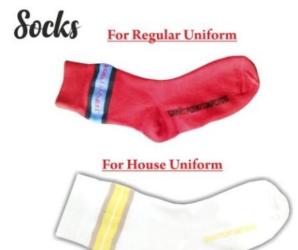

| Sı                  | ımmer Uniform (Classes Montessori - UKG )              | 7 |
|---------------------|--------------------------------------------------------|---|
| GIRLS               |                                                        |   |
| Shirt               | Yellow Colour with check shoulder loops (Half Sleeves) |   |
| Skirt               | Small check with red and yellow colour                 |   |
| For Long/Short Hair | Two Ponies with Red Ribbon/Red Hairband                |   |
| Shoes               | Black (Buckle)                                         |   |
| Belt                | Check with School Name and Logo                        | V |
| Socks               | Red with Blue border written Jai Vatika                |   |

| BOYS              |                                                        |
|-------------------|--------------------------------------------------------|
| Shirt             | Yellow Colour with check shoulder loops (Half Sleeves) |
| Shorts            | Small check with red and yellow colour                 |
| Patka (Sikh Boys) | Red                                                    |
| Shoes             | Black with laces                                       |
| Belt              | Check with School Name and Logo                        |
| Socks             | Red with Blue border written Jai Vatika                |

| Sum                 | mer House Uniform (Wednesday & Saturday) (Classes Montessori - UKG) |
|---------------------|---------------------------------------------------------------------|
| /                   | GIRLS                                                               |
| Summer T-Shirt      | House specified                                                     |
| Shorts              | Denim (Design specified by the school)                              |
| For Long/Short Hair | Two Ponies With House specified colour Ribbon/ Hairband             |
| Shoes               | House specified                                                     |
| Socks               | White                                                               |
|                     | BOYS                                                                |
| Summer T-Shirt      | House specified                                                     |
| Shorts              | Denim (Design specified by the school)                              |
| Patka (Sikh Boys)   | Navy Blue                                                           |
| Shoes               | House specified                                                     |
| Socks               | White                                                               |