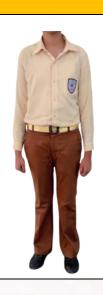

# V to X SUMMER UNIFORM FOR BOYS

**REGULAR UNIFORM** 

**HOUSE UNIFORM** 

House Uniform colour vary according to House colour

|                              | BOYS                                                             |
|------------------------------|------------------------------------------------------------------|
| Shirt Shirt                  | Mango Coloured (Half Sleeves) with school logo on pocket         |
| Trouser                      | Brown (with small check patch on pockets)                        |
| Patka/ Turban<br>(Sikh Boys) | Mango coloured                                                   |
| Shoes                        | Black Leather                                                    |
| Belt                         | Skin coloured with Mango coloured stripes (School Name and Logo) |
| Socks                        | White with Yellow/Mango stripes                                  |
|                              | Summer House Uniform (Wednesday & Saturday) (CLASSES V to X)     |
|                              | GIRLS                                                            |
| T-Shirt                      | House specified                                                  |
| Skirt(Divider)               | White                                                            |
| For Long/Short<br>Hair       | Two ponies with House specified Ribbon/ Hairband                 |
| Shoes                        | House specified                                                  |
| Cap with flap                | Navy blue colour                                                 |
| Socks                        | White with Yellow/Mango stripes                                  |
|                              | BOYS                                                             |
| T-Shirt                      | House specified                                                  |
| Trousers                     | White                                                            |
| Patka/Turban<br>(Sikh Boys)  | White colour                                                     |
| Shoes                        | House specified                                                  |
| Cap with flap                | Navy blue colour                                                 |
| Socks                        | White with Yellow/Mango stripes                                  |