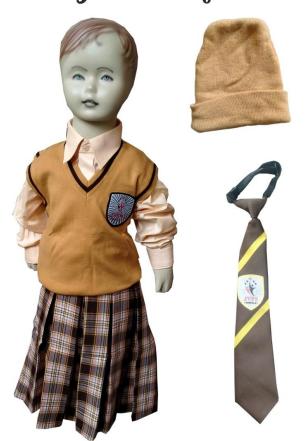

Uniform Defaulters will be fined on a daily basis. We appreciate your cooperation in maintaining the school's uniform standards. Pfa uniform details.

|                        | Summer Uniform (CLASSES I to IV)                                 |
|------------------------|------------------------------------------------------------------|
|                        | GIRLS                                                            |
| Shirt                  | Mango Colour (Half Sleeves) with school logo on pocket           |
| Skirt                  | Small Check Mango coloured Skirts                                |
| For Long/Short<br>Hair | Two ponies with Mango colour Ribbon/Hairband                     |
| Shoes                  | Black (Buckle)                                                   |
| Belt                   | Skin coloured with Mango coloured stripes (School Name and Logo) |
| Socks                  | White with Yellow/Mango stripes                                  |

| BOYS              |                                                                  |
|-------------------|------------------------------------------------------------------|
| Shirt             | Mango Colour (Half Sleeves) with school logo on pocket           |
| Shorts            | Small Check Mango coloured Shorts                                |
| Patka (Sikh Boys) | Mango coloured                                                   |
| Shoes             | Black Leather                                                    |
| Belt              | Skin coloured with Mango coloured stripes (School Name and Logo) |
| Socks             | White with Yellow/Mango stripes                                  |