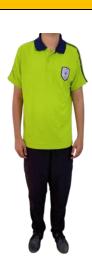

# V to X SUMMER UNIFORM FOR BOYS

**REGULAR UNIFORM** 

**HOUSE UNIFORM** 

House Uniform colour vary according to House colour