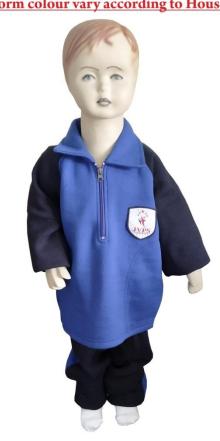

# House Uniform

House uniform colour vary according to House colour

Cap

For House Uniform

| House Uniform (Wednesday & Saturday) Winter House Uniform (CLASSES MONTESSORI,NURSERY, LKG & UKG) |                                                   |  |  |
|---------------------------------------------------------------------------------------------------|---------------------------------------------------|--|--|
|                                                                                                   | GIRLS                                             |  |  |
| Track suit                                                                                        | House specified                                   |  |  |
| For Long/Short Hair                                                                               | Two ponies with Navy blue colour Ribbon/ Hairband |  |  |
| Shoes                                                                                             | House specified                                   |  |  |
| Cap with flap                                                                                     | Navy blue colour                                  |  |  |
| Socks                                                                                             | Plain White                                       |  |  |
| 7                                                                                                 | BOYS                                              |  |  |
| Track suit                                                                                        | House specified                                   |  |  |
| Patka (Sikh Boys)                                                                                 | Navy blue colour                                  |  |  |
| Shoes                                                                                             | House specified                                   |  |  |
| Cap with flap                                                                                     | Navy blue colour                                  |  |  |
| Socks                                                                                             | Plain White                                       |  |  |