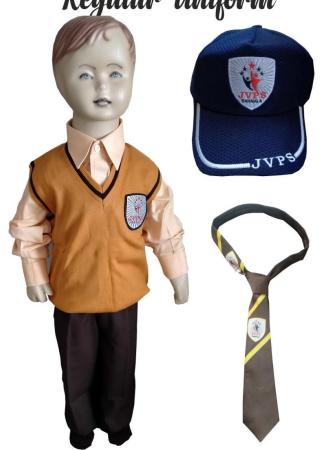

# Regular Uniform

Uniform Defaulters will be fined on a daily basis. We appreciate your cooperation in maintaining the school's uniform standards. Pfa uniform details.

|                        | Summer Uniform (CLASSES I to IV)                                 |
|------------------------|------------------------------------------------------------------|
|                        | GIRLS                                                            |
| Shirt                  | Mango Colour (Half Sleeves) with school logo on pocket           |
| Skirt                  | Small Check Mango coloured Skirts                                |
| For Long/Short<br>Hair | Two ponies with Mango colour Ribbon/Hairband                     |
| Shoes                  | Black (Buckle)                                                   |
| Belt                   | Skin coloured with Mango coloured stripes (School Name and Logo) |
| Socks                  | White with Yellow/Mango stripes                                  |

| BOYS              |                                                                  |
|-------------------|------------------------------------------------------------------|
| Shirt             | Mango Colour (Half Sleeves) with school logo on pocket           |
| Shorts            | Small Check Mango coloured Shorts                                |
| Patka (Sikh Boys) | Mango coloured                                                   |
| Shoes             | Black Leather                                                    |
| Belt              | Skin coloured with Mango coloured stripes (School Name and Logo) |
| Socks             | White with Yellow/Mango stripes                                  |