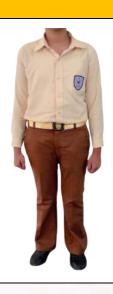

# I to IV SUMMER UNIFORM FOR BOYS

**REGULAR UNIFORM** 

| BOYS              |                                                                  |
|-------------------|------------------------------------------------------------------|
| Shirt             | Mango Colour (Half Sleeves) with school logo on pocket           |
| Shorts            | Small Check Mango coloured Shorts                                |
| Patka (Sikh Boys) | Mango coloured                                                   |
| Shoes             | Black Leather                                                    |
| Belt              | Skin coloured with Mango coloured stripes (School Name and Logo) |
| Socks             | White with Yellow/Mango stripes                                  |