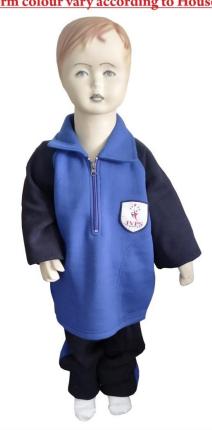

| House Uniform (Wednesday & Saturday) Winter House Uniform (CLASSES MONTESSORI,NURSERY, LKG & UKG) |                                                   |  |  |
|---------------------------------------------------------------------------------------------------|---------------------------------------------------|--|--|
|                                                                                                   | GIRLS                                             |  |  |
| Track suit                                                                                        | House specified                                   |  |  |
| For Long/Short Hair                                                                               | Two ponies with Navy blue colour Ribbon/ Hairband |  |  |
| Shoes                                                                                             | House specified                                   |  |  |
| Cap with flap                                                                                     | Navy blue colour                                  |  |  |
| Socks                                                                                             | Plain White                                       |  |  |
| 7                                                                                                 | BOYS                                              |  |  |
| Track suit                                                                                        | House specified                                   |  |  |
| Patka (Sikh Boys)                                                                                 | Navy blue colour                                  |  |  |
| Shoes                                                                                             | House specified                                   |  |  |
| Cap with flap                                                                                     | Navy blue colour                                  |  |  |
| Socks                                                                                             | Plain White                                       |  |  |