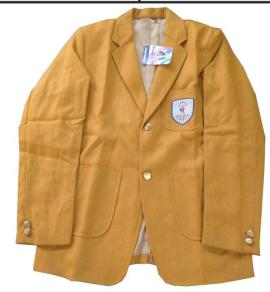

| Uniform                           |                                                            |  |
|-----------------------------------|------------------------------------------------------------|--|
| Winter Uniform (CLASSES XI & XII) |                                                            |  |
| -                                 | GIRLS                                                      |  |
| Salwar Suit                       | Check Kurta with attached dupatta pattern and Dark Brown   |  |
| Sulwar Sull                       | (coffee-colored) Salwar                                    |  |
| For Long/Short                    | Two ponies with Dark brown coloured Ribbon/Dark brown      |  |
| Hair                              | coloured Hairband                                          |  |
| Shoes                             | Black (Buckle)                                             |  |
| Sleeveless Sweater                | Mango coloured V- Shape Neck with Brown stripes along with |  |
|                                   | School logo on frontside                                   |  |
| Сар                               | Mango coloured (woollen)                                   |  |
| Socks                             | Dark Brown with Mango coloured stripes                     |  |
| Blazer/Coat                       | Mango coloured with School logo                            |  |

| BOYS                         |                                                                                     |
|------------------------------|-------------------------------------------------------------------------------------|
| Shirt                        | Self Mango Coloured (Full Sleeves) with school logo on pocket                       |
| Trouser                      | Dark Brown (with big check patch on pockets)                                        |
| Patka/ Turban<br>(Sikh Boys) | Mango coloured                                                                      |
| Shoes                        | Black Leather                                                                       |
| Belt                         | Skin coloured with Mango colour stripes (with School Name and Logo)                 |
| Sleeveless Sweater           | Mango colouedr V- Shape neck with Brown stripes along with School logo on frontside |
| Сар                          | Mango coloured (woollen)                                                            |
| Socks                        | Dark Brown with Mango coloured stripes                                              |
| Tie                          | Brown with Mango coloured stripes                                                   |
| Blazer/Coat                  | Mango coloured with School logo                                                     |
|                              | House Uniform (Wednesday & Saturday) Winter House Uniform (XI & XII)                |
|                              | GIRLS                                                                               |
| Track suit                   | House specified                                                                     |
| For Long/Short<br>Hair       | Two ponies With Navy blue colour Ribbon/ Hairband                                   |
| Shoes                        | White                                                                               |
| Cap with flap                | Navy blue colour                                                                    |
| Socks                        | White with Yellow/Mango stripes                                                     |
|                              | BOYS                                                                                |
| Track suit                   | House specified                                                                     |
| Patka/Turban (Sikh<br>Boys)  | Navy blue colour                                                                    |
| Shoes                        | White                                                                               |
| Cap with flap                | Navy blue colour                                                                    |
| Socks                        | White with Yellow/Mango stripes                                                     |