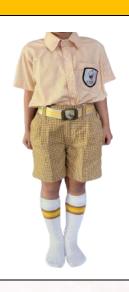

# Regular Uniform

Uniform Defaulters will be fined on a daily basis. We appreciate your cooperation in maintaining the school's uniform standards. Pfa uniform details.

|                        | Summer Uniform (CLASSES I to IV)                                 |
|------------------------|------------------------------------------------------------------|
|                        | GIRLS                                                            |
| Shirt                  | Mango Colour (Half Sleeves) with school logo on pocket           |
| Skirt                  | Small Check Mango coloured Skirts                                |
| For Long/Short<br>Hair | Two ponies with Mango colour Ribbon/Hairband                     |
| Shoes                  | Black (Buckle)                                                   |
| Belt                   | Skin coloured with Mango coloured stripes (School Name and Logo) |
| Socks                  | White with Yellow/Mango stripes                                  |