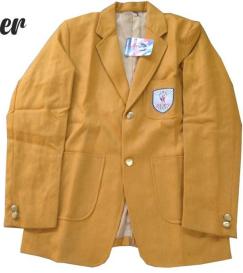

<u>Uniform Defaulters will be fined on a daily basis. We appreciate your cooperation in maintaining the</u> <u>school's uniform standards. Pfa uniform details.</u>

| A                      | Uniform Winter Uniform (CLASSES V to X)                          |  |
|------------------------|------------------------------------------------------------------|--|
| 4/7                    | GIRLS                                                            |  |
| Shirt                  | Self Mango Coloured (Full Sleeves) with school logo on pocket    |  |
| Skirt                  | Big Check (With Dark Brown coloured Leggies)                     |  |
| For Long/Short<br>Hair | Two ponies with mango coloured Ribbon/Hairband                   |  |
| Shoes                  | Black (Buckle)                                                   |  |
| Belt                   | Skin coloured with Mango coloured stripes (School Name and Logo) |  |
| Sleeveless Sweater     | Mango coloured V- Shape Neck with Brown stripes along with       |  |
|                        | School logo at frontside                                         |  |
| Сар                    | Mango coloured (woollen)                                         |  |
| Socks                  | Dark Brown with Mango colour stripes                             |  |
| Blazer/Coat            | Mango coloured with School logo                                  |  |
| Tie                    | Brown with Mango coloured Stripes                                |  |

| 7                            | BOYS                                                                                |
|------------------------------|-------------------------------------------------------------------------------------|
| Shirt                        | Self Mango Coloured (Full Sleeves) with school logo on pocket                       |
| Trouser                      | Dark Brown (with big check patch on pockets)                                        |
| Patka/ Turban<br>(Sikh Boys) | Mango coloured                                                                      |
| Shoes                        | Black Leather                                                                       |
| Belt                         | Skin coloured with Mango coloured stripes (School Name and Logo)                    |
| Sleeveless<br>Sweater        | Mango coloured V- Shape Neck with Brown stripes along with School logo at frontside |
| Cap                          | Mango coloured (woollen)                                                            |
| Socks                        | Dark Brown with Mango coloured stripes                                              |
| Tie                          | Brown with Mango coloured Stripes                                                   |
| Blazer/Coat                  | Mango coloured with School logo                                                     |
| 4.                           | House Uniform (Wednesday & Saturday) Winter House Uniform (CLASSES V to X)          |
|                              | GIRLS                                                                               |
| Track suit                   | House specified                                                                     |
| For Long/Short<br>Hair       | Two ponies with Navy blue colour Ribbon/ Hairband                                   |
| Shoes                        | House specified                                                                     |
| Cap with flap                | Navy blue colour                                                                    |
| Socks                        | White with Yellow/Mango stripes                                                     |
|                              | BOYS                                                                                |
| Track suit                   | House specified                                                                     |
| Patka/Turban<br>(Sikh Boys)  | Navy blue colour                                                                    |
| Shoes                        | House specified                                                                     |
| Cap with flap                | Navy blue colour                                                                    |
| Socks                        | White with Yellow/Mango stripes                                                     |