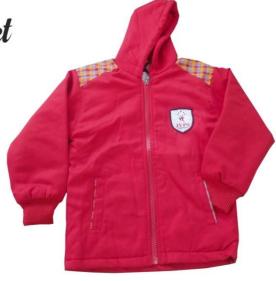

| Boys               |                                                                  |
|--------------------|------------------------------------------------------------------|
| Shirt              | Yellow Colour (Full Sleeves)                                     |
| Trouser            | Dark Brown written on Thigh "I am Special" without bib           |
| Patka (Sikh Boys)  | Red                                                              |
| Shoes              | Black with laces                                                 |
| Belt               | Check with School Name and Logo                                  |
| Sleeveless Sweater | Red colour V Neck with yellow stripes (New Design)               |
| Jacket             | Red colour jacket with check patch on shoulder with hood, school |
| (-) V              | logo at front                                                    |
| Сар                | Red colour (woollen)                                             |
| Socks              | Red with Blue border with Jai Vatika written on it               |

#### Winter Uniform for Boys:

- Full-sleeved mango-colored shirts with school logo on pocket.
- Dark Brown (coffee-colored) trousers with big check patch on pockets.
- Wearing School Jacket and Tie is compulsory.
- Colored jackets and sweatshirts are not allowed.
- If they wish to wear cap, then it must be of mango color.

|                   | BOYS                                                             |
|-------------------|------------------------------------------------------------------|
| Shirt A           | Self Mango Coloured (Full Sleeves) with school logo on pocket    |
| Trouser           | Dark Brown (with big check patch on pockets)                     |
| Patka (Sikh Boys) | Mango coloured                                                   |
| Shoes P           | Black Leather                                                    |
| Belt              | Skin coloured with Mango coloured stripes (School Name and Logo) |
| Sleeveless        | Mango Coloured V- Shape Neck with Brown stripes along with       |
| Sweater           | School logo at frontside                                         |
| Сар               | Mango coloured (woollen)                                         |
| Socks             | Dark Brown with Mango colour stripes                             |
| Tie               | Brown with Mango coloured Stripes                                |
| Jacket            | Mango coloured with check patch on shoulder without hood (with   |
|                   | School logo at front)                                            |