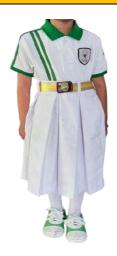

#### **HOUSE UNIFORM**

House Uniform colour vary according to House colour

#### Additional Guidelines:

- Summer House Uniform with house specified shoes, white patkas (for sikh boys) and house specified ribbons (for girls) is compulsory on every Wednesday and Saturday.
- > Sikh Boys must wear patkas of mango color, while Non-Sikh boys must have short and trimmed hair. Long hair, spikes, or other hairstyles are not allowed.