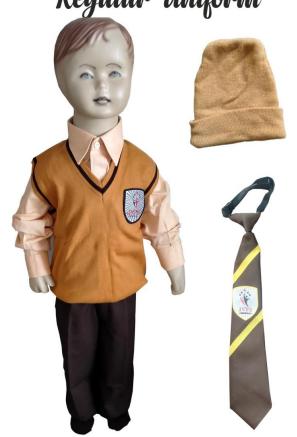

# Regular Uniform

#### Summer Uniform for Boys:

- ➤ Half-sleeved mango-colored shirts with school logo on pocket.
- Small Check Mango coloured Shorts.

| BOYS              |                                                                  |
|-------------------|------------------------------------------------------------------|
| Shirt             | Mango Colour (Half Sleeves) with school logo on pocket           |
| Shorts            | Small Check Mango coloured Shorts                                |
| Patka (Sikh Boys) | Mango coloured                                                   |
| Shoes             | Black Leather                                                    |
| Belt              | Skin coloured with Mango coloured stripes (School Name and Logo) |
| Socks             | White with Yellow/Mango stripes                                  |