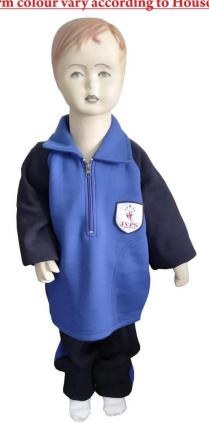

| Boys               |                                                                  |
|--------------------|------------------------------------------------------------------|
| Shirt              | Yellow Colour (Full Sleeves)                                     |
| Trouser            | Dark Brown written on Thigh "I am Special" without bib           |
| Patka (Sikh Boys)  | Red                                                              |
| Shoes              | Black with laces                                                 |
| Belt               | Check with School Name and Logo                                  |
| Sleeveless Sweater | Red colour V Neck with yellow stripes (New Design)               |
| Jacket             | Red colour jacket with check patch on shoulder with hood, school |
| (-) V              | logo at front                                                    |
| Сар                | Red colour (woollen)                                             |
| Socks              | Red with Blue border with Jai Vatika written on it               |

| House Uniform (Wednesday & Saturday) Winter House Uniform (CLASSES MONTESSORI,NURSERY, LKG & UKG) |                                                   |  |  |
|---------------------------------------------------------------------------------------------------|---------------------------------------------------|--|--|
|                                                                                                   | GIRLS                                             |  |  |
| Track suit                                                                                        | House specified                                   |  |  |
| For Long/Short Hair                                                                               | Two ponies with Navy blue colour Ribbon/ Hairband |  |  |
| Shoes                                                                                             | House specified                                   |  |  |
| Cap with flap                                                                                     | Navy blue colour                                  |  |  |
| Socks                                                                                             | Plain White                                       |  |  |
| 7                                                                                                 | BOYS                                              |  |  |
| Track suit                                                                                        | House specified                                   |  |  |
| Patka (Sikh Boys)                                                                                 | Navy blue colour                                  |  |  |
| Shoes                                                                                             | House specified                                   |  |  |
| Cap with flap                                                                                     | Navy blue colour                                  |  |  |
| Socks                                                                                             | Plain White                                       |  |  |