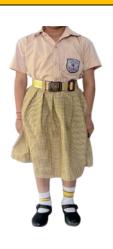

#### FOR GIRLS

**REGULAR UNIFORM** 

#### Summer Uniform for Girls:

➤ Half -sleeved mango-colored shirts with school logo on pocket and Small Check Mango coloured skirts.

Uniform Defaulters will be fined on a daily basis. We appreciate your cooperation in maintaining the school's uniform standards. Pfa uniform details.

|                        | Summer Uniform (CLASSES I to IV)                                 |
|------------------------|------------------------------------------------------------------|
|                        | GIRLS                                                            |
| Shirt                  | Mango Colour (Half Sleeves) with school logo on pocket           |
| Skirt                  | Small Check Mango coloured Skirts                                |
| For Long/Short<br>Hair | Two ponies with Mango colour Ribbon/Hairband                     |
| Shoes                  | Black (Buckle)                                                   |
| Belt                   | Skin coloured with Mango coloured stripes (School Name and Logo) |
| Socks                  | White with Yellow/Mango stripes                                  |