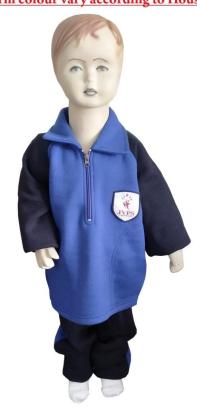

# Regular Uniform

#### Summer Uniform for Girls:

➤ Half -sleeved mango-colored shirts with school logo on pocket and Small Check Mango coloured skirts.

Uniform Defaulters will be fined on a daily basis. We appreciate your cooperation in maintaining the school's uniform standards. Pfa uniform details.

|                        | Summer Uniform (CLASSES I to IV)                                 |
|------------------------|------------------------------------------------------------------|
|                        | GIRLS                                                            |
| Shirt                  | Mango Colour (Half Sleeves) with school logo on pocket           |
| Skirt                  | Small Check Mango coloured Skirts                                |
| For Long/Short<br>Hair | Two ponies with Mango colour Ribbon/Hairband                     |
| Shoes                  | Black (Buckle)                                                   |
| Belt                   | Skin coloured with Mango coloured stripes (School Name and Logo) |
| Socks                  | White with Yellow/Mango stripes                                  |