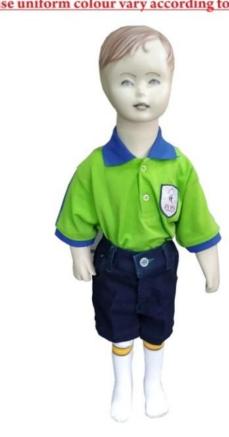

# Kindergarten Summer Uniform

For Boys

# Regular Uniform

| Sı                  | ımmer Uniform (Classes Montessori - UKG )              | 7 |
|---------------------|--------------------------------------------------------|---|
| GIRLS               |                                                        |   |
| Shirt               | Yellow Colour with check shoulder loops (Half Sleeves) |   |
| Skirt               | Small check with red and yellow colour                 |   |
| For Long/Short Hair | Two Ponies with Red Ribbon/Red Hairband                |   |
| Shoes               | Black (Buckle)                                         |   |
| Belt                | Check with School Name and Logo                        | V |
| Socks               | Red with Blue border written Jai Vatika                |   |

| BOYS              |                                                        |
|-------------------|--------------------------------------------------------|
| Shirt             | Yellow Colour with check shoulder loops (Half Sleeves) |
| Shorts            | Small check with red and yellow colour                 |
| Patka (Sikh Boys) | Red                                                    |
| Shoes             | Black with laces                                       |
| Belt              | Check with School Name and Logo                        |
| Socks             | Red with Blue border written Jai Vatika                |