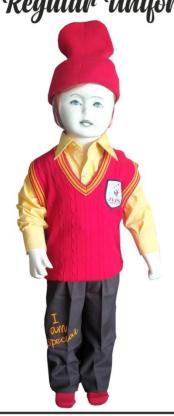

| Boys               |                                                                  |
|--------------------|------------------------------------------------------------------|
| Shirt              | Yellow Colour (Full Sleeves)                                     |
| Trouser            | Dark Brown written on Thigh "I am Special" without bib           |
| Patka (Sikh Boys)  | Red                                                              |
| Shoes              | Black with laces                                                 |
| Belt               | Check with School Name and Logo                                  |
| Sleeveless Sweater | Red colour V Neck with yellow stripes (New Design)               |
| Jacket             | Red colour jacket with check patch on shoulder with hood, school |
| (-) V              | logo at front                                                    |
| Сар                | Red colour (woollen)                                             |
| Socks              | Red with Blue border with Jai Vatika written on it               |

#### Winter Uniform for Boys:

- Full-sleeved mango-colored shirts with school logo on pocket.
- Dark Brown (coffee-colored) trousers with big check patch on pockets.
- Wearing School Jacket and Tie is compulsory.
- Colored jackets and sweatshirts are not allowed.
- If they wish to wear cap, then it must be of mango color.

|                   | BOYS                                                             |
|-------------------|------------------------------------------------------------------|
| Shirt A           | Self Mango Coloured (Full Sleeves) with school logo on pocket    |
| Trouser           | Dark Brown (with big check patch on pockets)                     |
| Patka (Sikh Boys) | Mango coloured                                                   |
| Shoes P           | Black Leather                                                    |
| Belt              | Skin coloured with Mango coloured stripes (School Name and Logo) |
| Sleeveless        | Mango Coloured V- Shape Neck with Brown stripes along with       |
| Sweater           | School logo at frontside                                         |
| Сар               | Mango coloured (woollen)                                         |
| Socks             | Dark Brown with Mango colour stripes                             |
| Tie               | Brown with Mango coloured Stripes                                |
| Jacket            | Mango coloured with check patch on shoulder without hood (with   |
|                   | School logo at front)                                            |