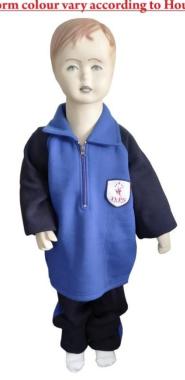

| House Uniform (Wednesday & Saturday) Winter House Uniform (CLASSES MONTESSORI,NURSERY, LKG & UKG) |                                                   |  |  |
|---------------------------------------------------------------------------------------------------|---------------------------------------------------|--|--|
|                                                                                                   | GIRLS                                             |  |  |
| Track suit                                                                                        | House specified                                   |  |  |
| For Long/Short Hair                                                                               | Two ponies with Navy blue colour Ribbon/ Hairband |  |  |
| Shoes                                                                                             | House specified                                   |  |  |
| Cap with flap                                                                                     | Navy blue colour                                  |  |  |
| Socks                                                                                             | Plain White                                       |  |  |
| 7                                                                                                 | BOYS                                              |  |  |
| Track suit                                                                                        | House specified                                   |  |  |
| Patka (Sikh Boys)                                                                                 | Navy blue colour                                  |  |  |
| Shoes                                                                                             | House specified                                   |  |  |
| Cap with flap                                                                                     | Navy blue colour                                  |  |  |
| Socks                                                                                             | Plain White                                       |  |  |

| 1                      | House Uniform (Wednesday & Saturday) Winter House Uniform (CLASSES I to IV) |
|------------------------|-----------------------------------------------------------------------------|
|                        | GIRLS                                                                       |
| Track suit             | House specified                                                             |
| For Long/Short<br>Hair | Two ponies with Navy blue colour Ribbon/ Hairband                           |
| Shoes                  | House specified                                                             |
| Cap with flap          | Navy blue colour                                                            |
| Socks                  | White with Yellow/Mango stripes                                             |
|                        | BOYS                                                                        |
| Track suit             | House specified                                                             |
| Patka (Sikh Boys)      | Navy blue colour                                                            |
| Shoes                  | House specified                                                             |
| Cap with flap          | Navy blue colour                                                            |
| Socks                  | White with Yellow/Mango stripes                                             |