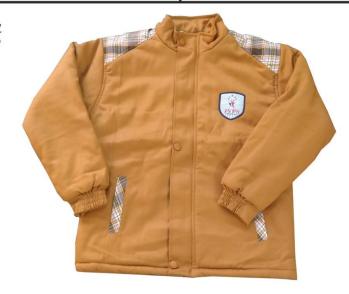

| Boys               |                                                                  |
|--------------------|------------------------------------------------------------------|
| Shirt              | Yellow Colour (Full Sleeves)                                     |
| Trouser            | Dark Brown written on Thigh "I am Special" without bib           |
| Patka (Sikh Boys)  | Red                                                              |
| Shoes              | Black with laces                                                 |
| Belt               | Check with School Name and Logo                                  |
| Sleeveless Sweater | Red colour V Neck with yellow stripes (New Design)               |
| Jacket             | Red colour jacket with check patch on shoulder with hood, school |
| (-) V              | logo at front                                                    |
| Сар                | Red colour (woollen)                                             |
| Socks              | Red with Blue border with Jai Vatika written on it               |