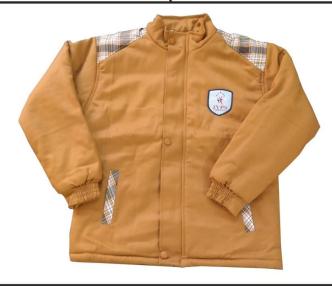

| Boys               |                                                                  |
|--------------------|------------------------------------------------------------------|
| Shirt              | Yellow Colour (Full Sleeves)                                     |
| Trouser            | Dark Brown written on Thigh "I am Special" without bib           |
| Patka (Sikh Boys)  | Red                                                              |
| Shoes              | Black with laces                                                 |
| Belt               | Check with School Name and Logo                                  |
| Sleeveless Sweater | Red colour V Neck with yellow stripes (New Design)               |
| Jacket             | Red colour jacket with check patch on shoulder with hood, school |
| (-) V              | logo at front                                                    |
| Сар                | Red colour (woollen)                                             |
| Socks              | Red with Blue border with Jai Vatika written on it               |

|                   | BOYS                                                             |
|-------------------|------------------------------------------------------------------|
| Shirt A           | Self Mango Coloured (Full Sleeves) with school logo on pocket    |
| Trouser           | Dark Brown (with big check patch on pockets)                     |
| Patka (Sikh Boys) | Mango coloured                                                   |
| Shoes P           | Black Leather                                                    |
| Belt              | Skin coloured with Mango coloured stripes (School Name and Logo) |
| Sleeveless        | Mango Coloured V- Shape Neck with Brown stripes along with       |
| Sweater           | School logo at frontside                                         |
| Сар               | Mango coloured (woollen)                                         |
| Socks             | Dark Brown with Mango colour stripes                             |
| Tie               | Brown with Mango coloured Stripes                                |
| Jacket            | Mango coloured with check patch on shoulder without hood (with   |
|                   | School logo at front)                                            |