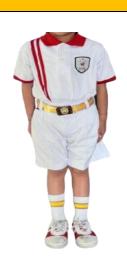

# I to IV SUMMER UNIFORM FOR BOYS

**REGULAR UNIFORM** 

#### Summer Uniform for Boys:

- ➤ Half-sleeved mango-colored shirts with school logo on pocket.
- Small Check Mango coloured Shorts.

| BOYS              |                                                                  |
|-------------------|------------------------------------------------------------------|
| Shirt             | Mango Colour (Half Sleeves) with school logo on pocket           |
| Shorts            | Small Check Mango coloured Shorts                                |
| Patka (Sikh Boys) | Mango coloured                                                   |
| Shoes             | Black Leather                                                    |
| Belt              | Skin coloured with Mango coloured stripes (School Name and Logo) |
| Socks             | White with Yellow/Mango stripes                                  |