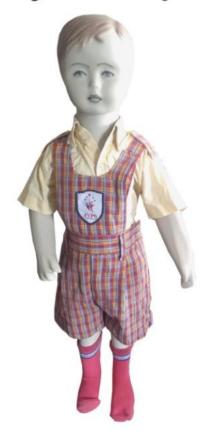

# Kindergarten Summer Uniform

For Boys

# Regular Uniform

| Sı                  | ımmer Uniform (Classes Montessori - UKG )              | 7 |
|---------------------|--------------------------------------------------------|---|
| GIRLS               |                                                        |   |
| Shirt               | Yellow Colour with check shoulder loops (Half Sleeves) |   |
| Skirt               | Small check with red and yellow colour                 |   |
| For Long/Short Hair | Two Ponies with Red Ribbon/Red Hairband                |   |
| Shoes               | Black (Buckle)                                         |   |
| Belt                | Check with School Name and Logo                        | V |
| Socks               | Red with Blue border written Jai Vatika                |   |

| BOYS              |                                                        |
|-------------------|--------------------------------------------------------|
| Shirt             | Yellow Colour with check shoulder loops (Half Sleeves) |
| Shorts            | Small check with red and yellow colour                 |
| Patka (Sikh Boys) | Red                                                    |
| Shoes             | Black with laces                                       |
| Belt              | Check with School Name and Logo                        |
| Socks             | Red with Blue border written Jai Vatika                |