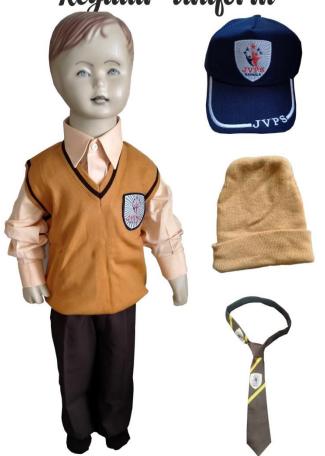

# Regular Uniform

# House Uniform

House uniform colour vary according to House colour

Cap

For House Uniform

| Boys               |                                                                  |
|--------------------|------------------------------------------------------------------|
| Shirt              | Yellow Colour (Full Sleeves)                                     |
| Trouser            | Dark Brown written on Thigh "I am Special" without bib           |
| Patka (Sikh Boys)  | Red                                                              |
| Shoes              | Black with laces                                                 |
| Belt               | Check with School Name and Logo                                  |
| Sleeveless Sweater | Red colour V Neck with yellow stripes (New Design)               |
| Jacket             | Red colour jacket with check patch on shoulder with hood, school |
| (-) V              | logo at front                                                    |
| Сар                | Red colour (woollen)                                             |
| Socks              | Red with Blue border with Jai Vatika written on it               |