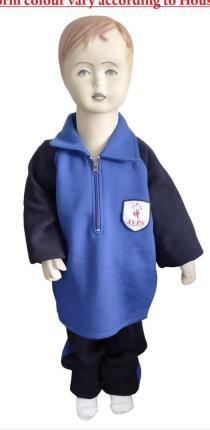

| Boys               |                                                                  |
|--------------------|------------------------------------------------------------------|
| Shirt              | Yellow Colour (Full Sleeves)                                     |
| Trouser            | Dark Brown written on Thigh "I am Special" without bib           |
| Patka (Sikh Boys)  | Red                                                              |
| Shoes              | Black with laces                                                 |
| Belt               | Check with School Name and Logo                                  |
| Sleeveless Sweater | Red colour V Neck with yellow stripes (New Design)               |
| Jacket             | Red colour jacket with check patch on shoulder with hood, school |
| (-) V              | logo at front                                                    |
| Сар                | Red colour (woollen)                                             |
| Socks              | Red with Blue border with Jai Vatika written on it               |

| House Uniform (Wednesday & Saturday) Winter House Uniform (CLASSES MONTESSORI,NURSERY, LKG & UKG) |                                                   |  |  |
|---------------------------------------------------------------------------------------------------|---------------------------------------------------|--|--|
|                                                                                                   | GIRLS                                             |  |  |
| Track suit                                                                                        | House specified                                   |  |  |
| For Long/Short Hair                                                                               | Two ponies with Navy blue colour Ribbon/ Hairband |  |  |
| Shoes                                                                                             | House specified                                   |  |  |
| Cap with flap                                                                                     | Navy blue colour                                  |  |  |
| Socks                                                                                             | Plain White                                       |  |  |
| 7                                                                                                 | BOYS                                              |  |  |
| Track suit                                                                                        | House specified                                   |  |  |
| Patka (Sikh Boys)                                                                                 | Navy blue colour                                  |  |  |
| Shoes                                                                                             | House specified                                   |  |  |
| Cap with flap                                                                                     | Navy blue colour                                  |  |  |
| Socks                                                                                             | Plain White                                       |  |  |