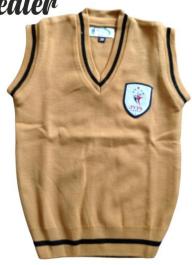

| Boys               |                                                                  |
|--------------------|------------------------------------------------------------------|
| Shirt              | Yellow Colour (Full Sleeves)                                     |
| Trouser            | Dark Brown written on Thigh "I am Special" without bib           |
| Patka (Sikh Boys)  | Red                                                              |
| Shoes              | Black with laces                                                 |
| Belt               | Check with School Name and Logo                                  |
| Sleeveless Sweater | Red colour V Neck with yellow stripes (New Design)               |
| Jacket             | Red colour jacket with check patch on shoulder with hood, school |
| (-) V              | logo at front                                                    |
| Сар                | Red colour (woollen)                                             |
| Socks              | Red with Blue border with Jai Vatika written on it               |