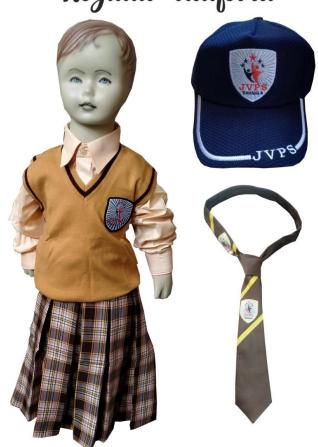

# I to IV SUMMER UNIFORM FOR BOYS

**REGULAR UNIFORM** 

Uniform Defaulters will be fined on a daily basis. We appreciate your cooperation in maintaining the school's uniform standards. Pfa uniform details.

| Winter Uniform<br>(CLASSES I to IV) |                                                                                      |  |
|-------------------------------------|--------------------------------------------------------------------------------------|--|
| -7                                  | GIRLS                                                                                |  |
| Shirt                               | Self Mango Colour (Full Sleeves) with school logo on pocket                          |  |
| Skirt                               | Big Check (with Dark Brown colour Leggies)                                           |  |
| For Long/Short<br>Hair              | Two ponies with mango colour Ribbon/Hairband                                         |  |
| Shoes                               | Black (Buckle)                                                                       |  |
| Belt                                | Skin coloured with Mango coloured stripes (School Name and Logo)                     |  |
| Sleeveless Sweater                  | Mango coloured V-Shape neck with Brown stripes along with school logo at frontside   |  |
| Сар                                 | Mango coloured (woollen)                                                             |  |
| Socks                               | Dark Brown with Mango coloured stripes                                               |  |
| Jacket                              | Mango coloured with check patch on shoulder without hood (with School logo at front) |  |
| Tie                                 | Brown with Mango coloured Stripes                                                    |  |

|                   | BOYS                                                             |
|-------------------|------------------------------------------------------------------|
| Shirt A           | Self Mango Coloured (Full Sleeves) with school logo on pocket    |
| Trouser           | Dark Brown (with big check patch on pockets)                     |
| Patka (Sikh Boys) | Mango coloured                                                   |
| Shoes P           | Black Leather                                                    |
| Belt              | Skin coloured with Mango coloured stripes (School Name and Logo) |
| Sleeveless        | Mango Coloured V- Shape Neck with Brown stripes along with       |
| Sweater           | School logo at frontside                                         |
| Сар               | Mango coloured (woollen)                                         |
| Socks             | Dark Brown with Mango colour stripes                             |
| Tie               | Brown with Mango coloured Stripes                                |
| Jacket            | Mango coloured with check patch on shoulder without hood (with   |
|                   | School logo at front)                                            |