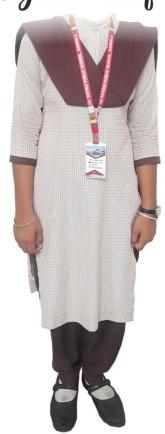

| GIRLS               |                                                                         |
|---------------------|-------------------------------------------------------------------------|
| Salwar Suit         | Check Kurta with attached dupatta, Dark Brown Salwar                    |
| For Long/Short Hair | Two Ponies with Dark brown coloured Ribbon/Dark brown coloured Hairband |
| Shoes               | Black ( Buckle)                                                         |
| Socks               | White with Yellow/Mango stripes                                         |

| A                   | House Uniform ( Wednesday & Saturday ) SUMMER HOUSE UNIFORM ( +1 & +2) |
|---------------------|------------------------------------------------------------------------|
|                     | GIRLS                                                                  |
| Long Kurta          | House specified                                                        |
| Trousers            | White                                                                  |
| For Long/Short Hair | Two Ponies With House Specified Ribbon/ Hairband                       |
| Shoes               | House specified                                                        |
| Socks               | White with Yellow/Mango stripes                                        |
|                     | BOYS                                                                   |
| Trousers            | White                                                                  |
| T-Shirt             | House specified                                                        |
| Turban              | White                                                                  |
| Shoes               | House specified                                                        |
| Socks               | White with Yellow/Mango stripes                                        |