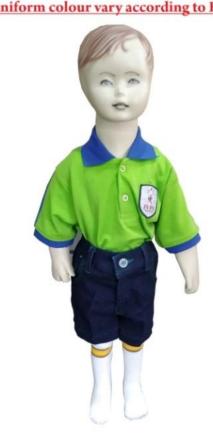

# Kindergarten Summer Uniform

For Boys

# Regular Uniform

| Sı                  | ımmer Uniform (Classes Montessori - UKG )              | 7 |
|---------------------|--------------------------------------------------------|---|
| GIRLS               |                                                        |   |
| Shirt               | Yellow Colour with check shoulder loops (Half Sleeves) |   |
| Skirt               | Small check with red and yellow colour                 |   |
| For Long/Short Hair | Two Ponies with Red Ribbon/Red Hairband                |   |
| Shoes               | Black (Buckle)                                         |   |
| Belt                | Check with School Name and Logo                        | V |
| Socks               | Red with Blue border written Jai Vatika                |   |

| BOYS              |                                                        |
|-------------------|--------------------------------------------------------|
| Shirt             | Yellow Colour with check shoulder loops (Half Sleeves) |
| Shorts            | Small check with red and yellow colour                 |
| Patka (Sikh Boys) | Red                                                    |
| Shoes             | Black with laces                                       |
| Belt              | Check with School Name and Logo                        |
| Socks             | Red with Blue border written Jai Vatika                |