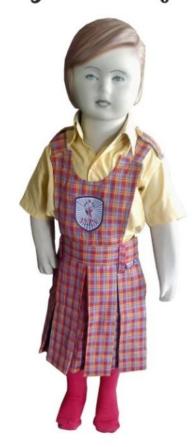

# Kindergarten Summer Uniform

For Cirls

# Regular Uniform

| Sı                  | ımmer Uniform (Classes Montessori - UKG )              | 7 |
|---------------------|--------------------------------------------------------|---|
| GIRLS               |                                                        |   |
| Shirt               | Yellow Colour with check shoulder loops (Half Sleeves) |   |
| Skirt               | Small check with red and yellow colour                 |   |
| For Long/Short Hair | Two Ponies with Red Ribbon/Red Hairband                |   |
| Shoes               | Black (Buckle)                                         |   |
| Belt                | Check with School Name and Logo                        | V |
| Socks               | Red with Blue border written Jai Vatika                |   |