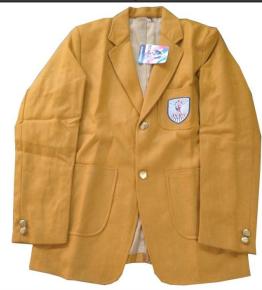

#### Winter Uniform for Boys:

- Full-sleeved mango-colored shirts with school logo on pocket.
- ➤ Dark Brown (coffee-colored) trousers with big check patch on pockets.
- Wearing Blazer and Tie is compulsory.
- > Colored jackets and sweatshirts are not allowed.
- If they wish to wear cap, then it must be of mango color.

<u>Uniform Defaulters will be fined on a daily basis. We appreciate your cooperation in maintaining the</u> <u>school's uniform standards. Pfa uniform details.</u>

| A                      | Uniform Winter Uniform (CLASSES V to X)                          |  |
|------------------------|------------------------------------------------------------------|--|
| 4/7                    | GIRLS                                                            |  |
| Shirt                  | Self Mango Coloured (Full Sleeves) with school logo on pocket    |  |
| Skirt                  | Big Check (With Dark Brown coloured Leggies)                     |  |
| For Long/Short<br>Hair | Two ponies with mango coloured Ribbon/Hairband                   |  |
| Shoes                  | Black (Buckle)                                                   |  |
| Belt                   | Skin coloured with Mango coloured stripes (School Name and Logo) |  |
| Sleeveless Sweater     | Mango coloured V- Shape Neck with Brown stripes along with       |  |
|                        | School logo at frontside                                         |  |
| Сар                    | Mango coloured (woollen)                                         |  |
| Socks                  | Dark Brown with Mango colour stripes                             |  |
| Blazer/Coat            | Mango coloured with School logo                                  |  |
| Tie                    | Brown with Mango coloured Stripes                                |  |

| 7                            | BOYS                                                                                |
|------------------------------|-------------------------------------------------------------------------------------|
| Shirt                        | Self Mango Coloured (Full Sleeves) with school logo on pocket                       |
| Trouser                      | Dark Brown (with big check patch on pockets)                                        |
| Patka/ Turban<br>(Sikh Boys) | Mango coloured                                                                      |
| Shoes                        | Black Leather                                                                       |
| Belt                         | Skin coloured with Mango coloured stripes (School Name and Logo)                    |
| Sleeveless<br>Sweater        | Mango coloured V- Shape Neck with Brown stripes along with School logo at frontside |
| Cap                          | Mango coloured (woollen)                                                            |
| Socks                        | Dark Brown with Mango coloured stripes                                              |
| Tie                          | Brown with Mango coloured Stripes                                                   |
| Blazer/Coat                  | Mango coloured with School logo                                                     |
| 4.                           | House Uniform (Wednesday & Saturday) Winter House Uniform (CLASSES V to X)          |
|                              | GIRLS                                                                               |
| Track suit                   | House specified                                                                     |
| For Long/Short<br>Hair       | Two ponies with Navy blue colour Ribbon/ Hairband                                   |
| Shoes                        | House specified                                                                     |
| Cap with flap                | Navy blue colour                                                                    |
| Socks                        | White with Yellow/Mango stripes                                                     |
|                              | BOYS                                                                                |
| Track suit                   | House specified                                                                     |
| Patka/Turban<br>(Sikh Boys)  | Navy blue colour                                                                    |
| Shoes                        | House specified                                                                     |
| Cap with flap                | Navy blue colour                                                                    |
| Socks                        | White with Yellow/Mango stripes                                                     |