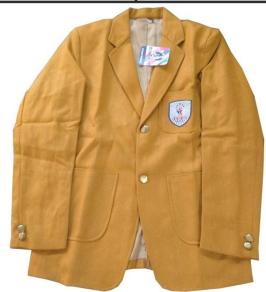

#### Winter Uniform for Boys:

- Full-sleeved mango-colored shirts with school logo on pocket.
- Dark Brown (coffee-colored) trousers with big check patch on pockets.
- Wearing School Jacket and Tie is compulsory.
- Colored jackets and sweatshirts are not allowed.
- If they wish to wear cap, then it must be of mango color.

|                   | BOYS                                                             |
|-------------------|------------------------------------------------------------------|
| Shirt A           | Self Mango Coloured (Full Sleeves) with school logo on pocket    |
| Trouser           | Dark Brown (with big check patch on pockets)                     |
| Patka (Sikh Boys) | Mango coloured                                                   |
| Shoes P           | Black Leather                                                    |
| Belt              | Skin coloured with Mango coloured stripes (School Name and Logo) |
| Sleeveless        | Mango Coloured V- Shape Neck with Brown stripes along with       |
| Sweater           | School logo at frontside                                         |
| Сар               | Mango coloured (woollen)                                         |
| Socks             | Dark Brown with Mango colour stripes                             |
| Tie               | Brown with Mango coloured Stripes                                |
| Jacket            | Mango coloured with check patch on shoulder without hood (with   |
|                   | School logo at front)                                            |